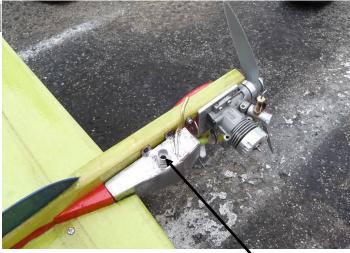

## Here are the Half A Proto Speed rules.

Engine can be .09 BR, or .10 PB Glow or Diesel. Diesel fuel is unlimited, but glows must use 10% nitromethane, 20% castor oil, 70% methanol fuel, usually supplied by the organizer. No tuned exhaust system. No pressure fuel feed.

Models to have profile fuselage and canopy outline, external controls, fuel tank not inboard of crankshaft axis. No restriction on size. Only commercial propellers (nylon/wood/GRP) to be used. (Props can be owner-modified). Fixed undercarriage, minimum wheel size 25mm.

Max weight 500g.

Line length 13.26m (43 foot 6inches) model Centreline to centre of handle grip.

Minimum line diameter 0.3 mm (.012 inch). 25G pull test. Timed over 12 Laps giving a distance of 1000m

Timing begins from ROG take off and handle must engage the pylon within two laps from take off. Max. flying height 4.5 metres.