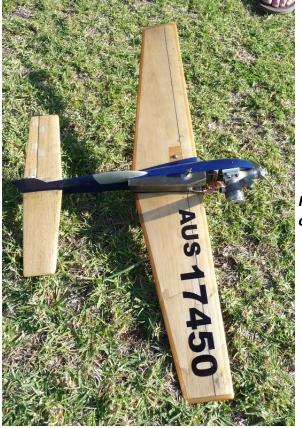

Here are a couple of model examples.

It was a horrible cold wet and windy day on August 14th so the planned Carrier deck contest did not happen but we did manage to fly some 27 Goodyear racing.

#### Robin fires up Tim's Magnum/Shoestring.

Ken Hunting was using his CS Oliver powered "Argander" model and during practice was struggling to get range and speed. During the race the best number of laps being attained was 25 per tank but after completing his third pit stop it suddenly attained 40 laps for no apparent reason. The 100 lap race distance was attained just as the fuel expired.