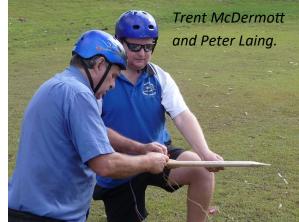

By 1 pm the contest was over and Marianne was the winner with 4 straight wins.

#### Vintage Combat Results.

| Place | Entrant          | Rd 1 | Rd 2 | Rd 3 | Rd 4 |
|-------|------------------|------|------|------|------|
| 1.    | Marianne Stewart | W    | W    | W    | W    |
| 2.    | Bob Phippin      | L    | W    | L    | W    |
| 3.    | Peter Laing      | W    | L    | L    |      |
| Л     | Trant McDormott  |      | 1    |      |      |