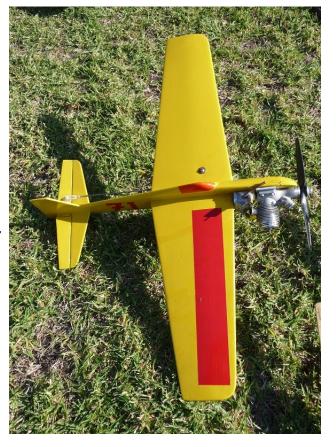

Here are a couple of model examples.

It was a horrible cold wet and windy day on August 14th so the planned Carrier deck contest did not happen but we did manage to fly some 27 Goodyear racing.

#### Robin fires up Tim's Magnum/Shoestring.

Ken Hunting was using his CS Oliver powered "Argander" model and during practice was struggling to get range and speed. During the race the best number of laps being attained was 25 per tank but after completing his third pit stop it suddenly attained 40 laps for no apparent reason. The 100 lap race distance was attained just as the fuel expired.

#### 27 Goodyear Racing Results.

| Team                 | Result  | Model/Engine              |
|----------------------|---------|---------------------------|
| R. Lacey/M. Wilson   | 5:13.96 | Ohm Special/Ridley Oliver |
| K. Hunting/H. Bailey | 5:38.07 | Ohm Special/K12           |
| H. Bailey/K. Hunting | 6:24.84 | Argander/CS Oliver        |
| T. Cooper/R. Hiern   | 80 Laps | Shoestring/Magnum 15      |