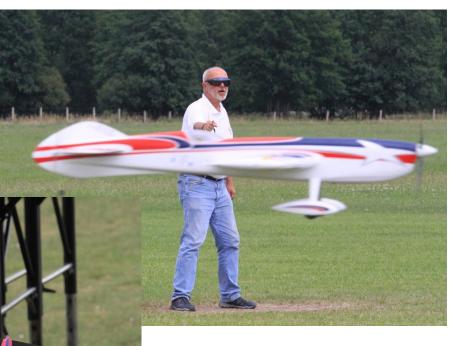

It is hoped that in two years time the World will be a better place and wars, pandemics and travel difficulties will no longer be a barrier to sports and life in general.

Right:- World F2B Champion Igor Burger from Slovakia in action.