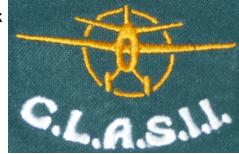

#### Vintage Combat Results.

| Place | Entrant          | Rd 1 | Rd 2 | Rd 3 | Rd 4 |
|-------|------------------|------|------|------|------|
| 1.    | Marianne Stewart | W    | W    | W    | W    |
| 2.    | Bob Phippin      | L    | W    | L    | W    |
| 3.    | Peter Laing      | W    | L    | L    |      |
| Л     | Trant McDormott  |      | 1    |      |      |

4. Trent McDermott L L

Trent's Anduril and Murray and Trent carried on flying some F2D models.

After the contest we had a bit of lunch beneath the now non existent shelter, then some general flying commenced. Harry had a fly with