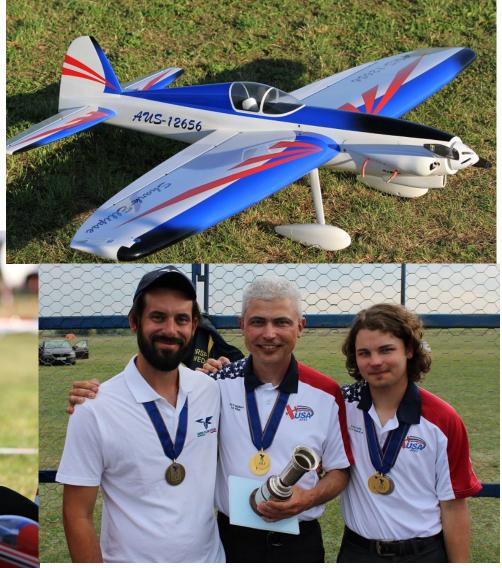

It is hoped that in two years time the World will be a better place and wars, pandemics and travel difficulties will no longer be a barrier to sports and life in general.

Right:- World F2B Champion Igor Burger from Slovakia in action.

*Left:- F2C pitman Chris Wee from Singapore attained third place in the F2C final race.* 

Pictured right is Murray Howell's model that he flew at the World Championships.

Below is Australia F2B team member Frank Battam.