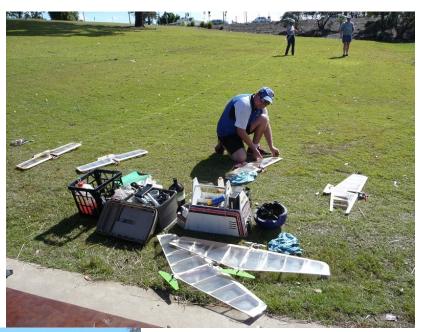

was paying a visit as was Harry Bailey (who was taking a break from Victoria and holidaying in Brisbane).

By 1 pm the contest was over and Marianne was the winner with 4 straight wins.

#### Vintage Combat Results.

| Place | Entrant          | Rd 1 | Rd 2 | Rd 3 | Rd 4 |
|-------|------------------|------|------|------|------|
| 1.    | Marianne Stewart | W    | W    | W    | W    |
| 2.    | Bob Phippin      | L    | W    | L    | W    |
| 3.    | Peter Laing      | W    | L    | L    |      |
| Л     | Trant McDormott  |      | 1    |      |      |

4. Trent McDermott L L







Trent's Anduril and Murray and Trent carried on flying some F2D models.

After the contest we had a bit of lunch beneath the now non existent shelter, then some general flying commenced. Harry had a fly with





The Ipswich clubs flying field is on the banks of the Bremer river and it is sometimes effected by the river flooding.

During the heavy rain and floods that effected NSW and Queensland in February the Bremer river rose to a height that was above what was once a sun shade/shelter at the field and the roof/cover was washed away. When the floods subsided the field became flyable again but alas, the shelter remains in name only and will be sadly missed when the heat of the Queensland summer returns. After a couple of previous postponements, the organisers and competitors finally managed to hold the F2 World Championships in Poland.

Team entries were much smaller than previous years but Australia was represented in F2B by Frank Battam and Murray Howell.





August 8th - 13th, 2022 Wiocla