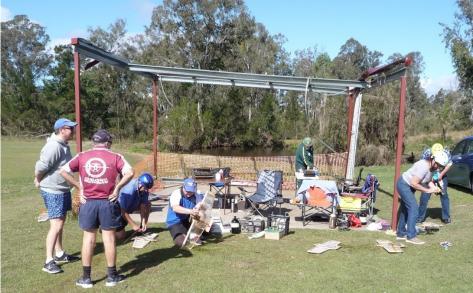

as paying a visit as was Harry Bailey (who was taking a break from Victoria and holidaying in Brisbane).

By 1 pm the contest was over and Marianne was the winner with 4 straight wins.

#### Vintage Combat Results.

| Place | Entrant          | Rd 1 | Rd 2 | Rd 3 | Rd 4 |
|-------|------------------|------|------|------|------|
| 1.    | Marianne Stewart | W    | W    | W    | W    |
| 2.    | Bob Phippin      | L    | W    | L    | W    |
| 3.    | Peter Laing      | W    | L    | L    |      |
| Л     | Trant McDormott  |      | 1    |      |      |

4. Trent McDermott L L







Trent's Anduril and Murray and Trent carried on flying some F2D models.

After the contest we had a bit of lunch beneath the now non existent shelter, then some general flying commenced. Harry had a fly with





The Ipswich clubs flying field is on the banks of the Bremer river and it is sometimes effected by the river flooding.

During the heavy rain and floods that effected NSW and Queensland in February the Bremer river rose to a height that was above what was once a sun shade/shelter at the field and the roof/cover was washed away. When the floods subsided the field became flyable again but alas, the shelter remains in name only and will be sadly missed when the heat of the Queensland summer returns. After a couple of previous postponements, the organisers and competitors finally managed to hold the F2 World Championships in Poland.

Team entries were much smaller than previous years but Australia was represented in F2B by Frank Battam and Murray Howell.





August 8th - 13th, 2022 Wioclawe